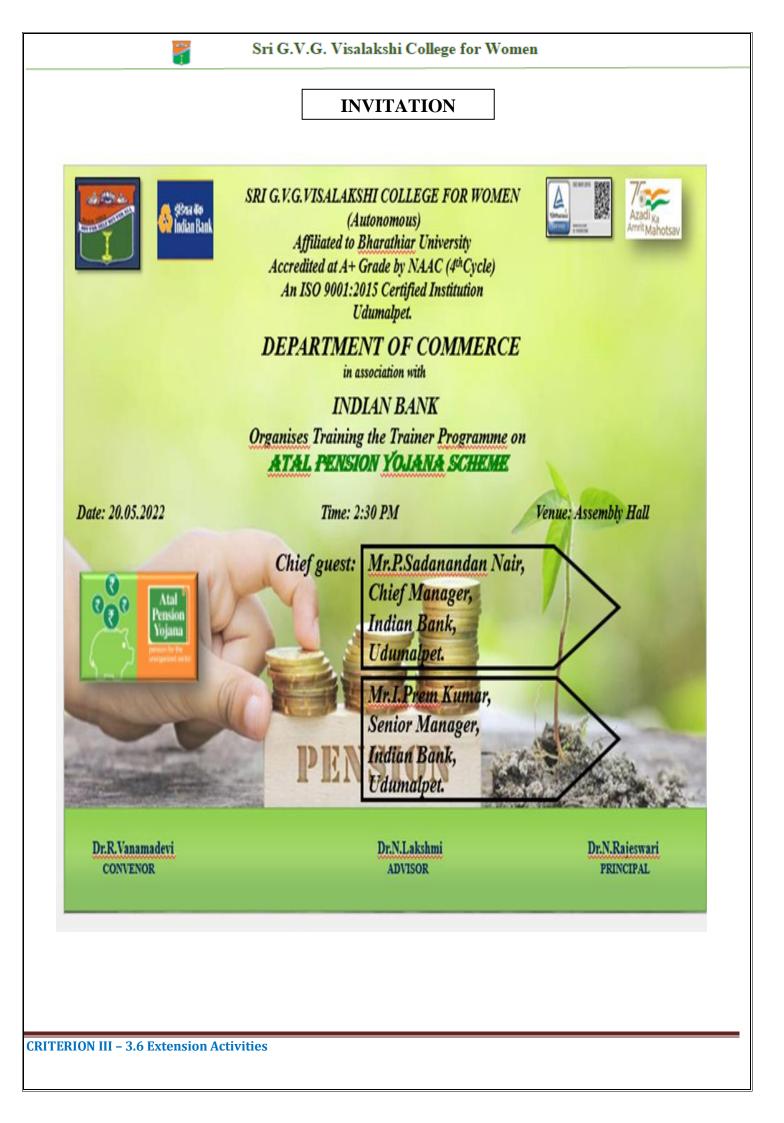

The Department of Commerce (Aided) in association with Indian bank Udumalpet has organised Training the Trainer programme on Atal Pension Yojana (APY) scheme as extension activity on 20<sup>th</sup> May 2022. Training was provided by Mr.P.Sadanandan Nair, Chief Manager and Mr.I.Premkumar, Senior Manager, Indian bank, Udumalpet. They highlighted the features of APY, eligibility criteria, contribution towards the scheme, mode of contribution, procedure for opening APY account, benefits in joining APY scheme, payment default and withdrawal procedure. Application forms were distributed to the students and train them to fill the details regarding the scheme were explained. Totally 57 students of III B.Com were participated in this training programme. The participants approached the neighbourhood public of their residence.