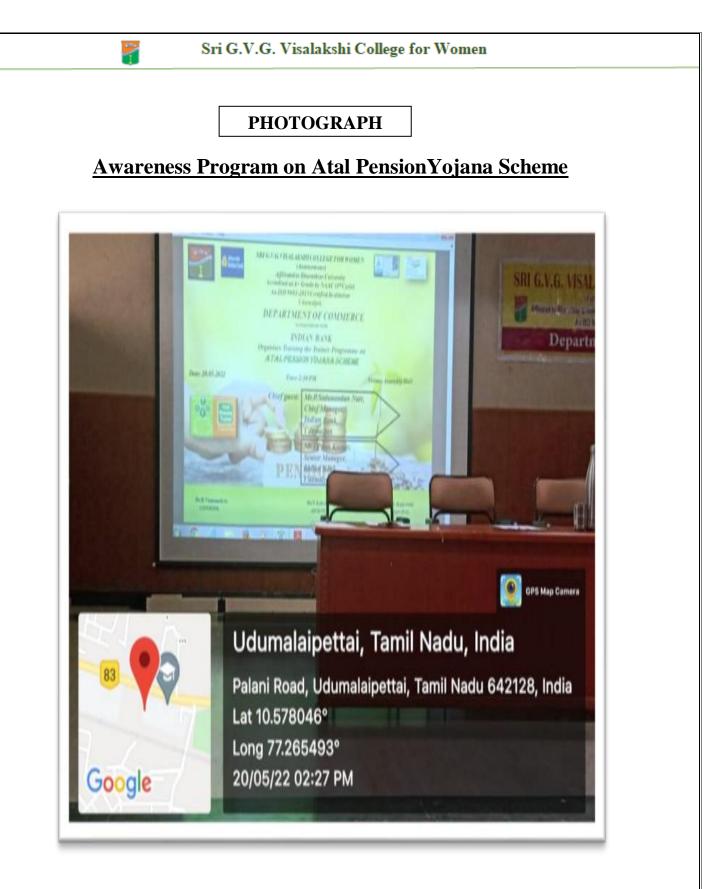

The Department of Commerce (Aided) in association with Indian bank Udumalpet has organised Training the Trainer programme on Atal Pension Yojana (APY) scheme as extension activity on 20<sup>th</sup> May 2022. Training was provided by Mr.P.Sadanandan Nair, Chief Manager and Mr.I.Premkumar, Senior Manager, Indian bank, Udumalpet. They highlighted the features of APY, eligibility criteria, contribution towards the scheme, mode of contribution, procedure for opening APY account, benefits in joining APY scheme, payment default and withdrawal procedure. Application forms were distributed to the students and train them to fill the details regarding the scheme were explained. Totally 57 students of III B.Com were participated in this training programme. The participants approached the neighbourhood public of their residence.