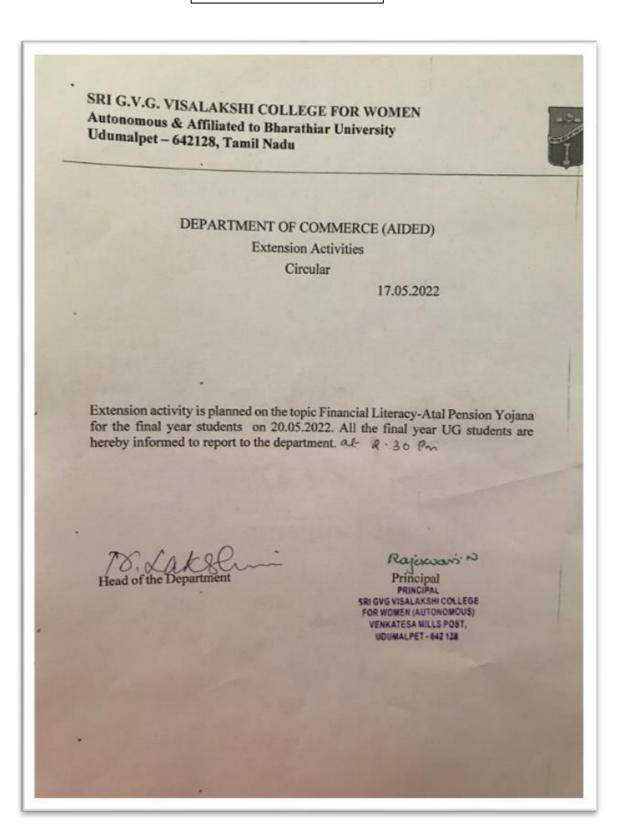

## CIRCULAR

The Department of Commerce (Aided) in association with Indian bank Udumalpet has organised Training the Trainer programme on Atal Pension Yojana (APY) scheme as extension activity on 20<sup>th</sup> May 2022. Training was provided by Mr.P.Sadanandan Nair, Chief Manager and Mr.I.Premkumar, Senior Manager, Indian bank, Udumalpet. They highlighted the features of APY, eligibility criteria, contribution towards the scheme, mode of contribution, procedure for opening APY account, benefits in joining APY scheme, payment default and withdrawal procedure. Application forms were distributed to the students and train them to fill the details regarding the scheme were explained. Totally 57 students of III B.Com were participated in this training programme. The participants approached the neighbourhood public of their residence.