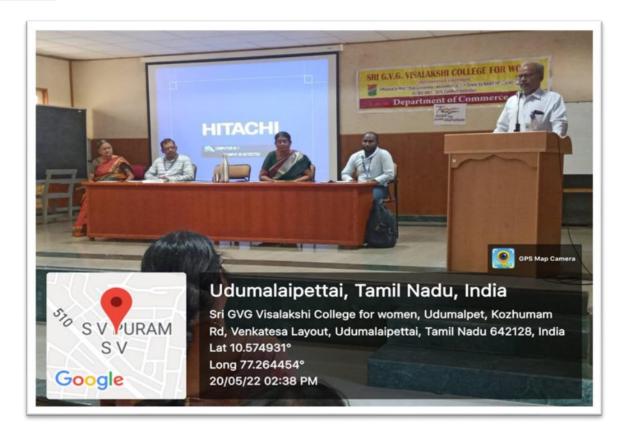

The Department of Commerce (Aided) in association with Indian bank Udumalpet has organised Training the Trainer programme on Atal Pension Yojana (APY) scheme as extension activity on 20<sup>th</sup> May 2022. Training was provided by Mr.P.Sadanandan Nair, Chief Manager and Mr.I.Premkumar, Senior Manager, Indian bank, Udumalpet. They highlighted the features of APY, eligibility criteria, contribution towards the scheme, mode of contribution, procedure for opening APY account, benefits in joining APY scheme, payment default and withdrawal procedure. Application forms were distributed to the students and train them to fill the details regarding the scheme were explained. Totally 57 students of III B.Com were participated in this training programme. The participants approached the neighbourhood public of their residence.